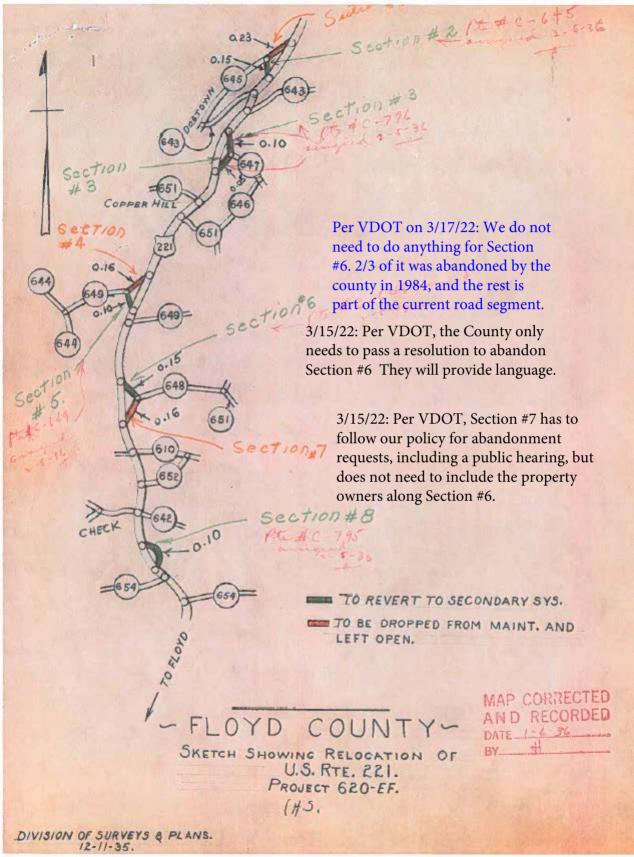

#### AGENDA BOARD OF SUPERVISORS REGULAR MEETING February 28, 2023

- 1. 6:00 p.m. Meeting called to order, Board Room, County Administration Building.
- 2. Opening Prayer.
- 3. Pledge of Allegiance.
- 4. Quorum
- 5. Approval of Agenda (Action Item)
- 6. Approval of Disbursements. (Action Item)
- 7. Approval of Minutes (Action Item)
- 8. Presentations:
  - a. Kyle Laux, Senior Vice President, Davenport Public Finance
- 9. Public Hearing 7:00 p.m. 6 Year Road Plan
  - a. David Clarke, Virginia Department of Transportation
  - b. Public Comments 6-year road plan
- 10. Public Comments
- 11. Board Time
- 12. Old Business
  - a. Opioid Resolution (Action Item)
- 13. New Business
  - a. Proclamation of March 2023 as Multiple Sclerosis Awareness and Education Month. (Action Item)
  - b. Request to abandon Section 6 of Old Bent Mountain Road. Staff asks that the Board decide whether to accept the petition and proceed to public hearing, or to reject the petition. (Action Item)
- 14. Closed Session
  - a. § 2.2-3711. A1, Discussion, consideration, or interviews of prospective candidates for employment; assignment, appointment, promotion, performance, demotion, salaries, disciplining, or resignation of specific public officers, appointees, or employees of any public body.
  - b. § 2.2-3711.A,6. Contract Selection Discussion or consideration of the investment of public funds where competition or bargaining is involved, where, if made public initially, the financial interest of the governmental unit would be adversely affected.
- 15. County Administrator's Report
  - a. CCDC update
  - b. Election Security
  - c. Citizen's meeting
  - d. Courthouse update
  - e. Aging events