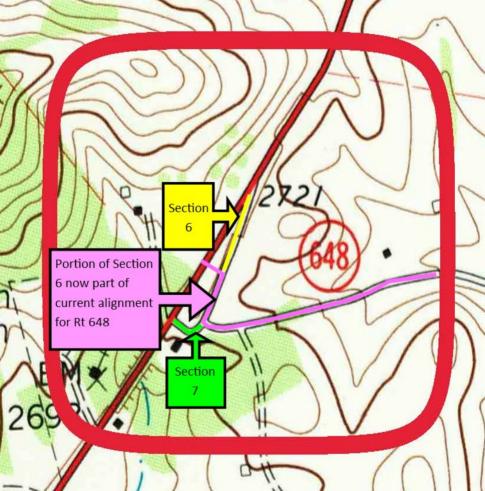

#### AGENDA BOARD OF SUPERVISORS REGULAR MEETING February 28, 2023

- 1. 6:00 p.m. Meeting called to order, Board Room, County Administration Building.
- 2. Opening Prayer.
- 3. Pledge of Allegiance.
- 4. Quorum
- 5. Approval of Agenda (Action Item)
- 6. Approval of Disbursements. (Action Item)
- 7. Approval of Minutes (Action Item)
- 8. Presentations:
  - a. Kyle Laux, Senior Vice President, Davenport Public Finance
- 9. Public Hearing 7:00 p.m. 6 Year Road Plan
  - a. David Clarke, Virginia Department of Transportation
  - b. Public Comments 6-year road plan
- 10. Public Comments
- 11. Board Time
- 12. Old Business
  - a. Opioid Resolution (Action Item)
- 13. New Business
  - a. Proclamation of March 2023 as Multiple Sclerosis Awareness and Education Month. (Action Item)
  - b. Request to abandon Section 6 of Old Bent Mountain Road. Staff asks that the Board decide whether to accept the petition and proceed to public hearing, or to reject the petition. (Action Item)
- 14. Closed Session
  - a. § 2.2-3711. A1, Discussion, consideration, or interviews of prospective candidates for employment; assignment, appointment, promotion, performance, demotion, salaries, disciplining, or resignation of specific public officers, appointees, or employees of any public body.
  - b. § 2.2-3711.A,6. Contract Selection Discussion or consideration of the investment of public funds where competition or bargaining is involved, where, if made public initially, the financial interest of the governmental unit would be adversely affected.
- 15. County Administrator's Report
  - a. CCDC update
  - b. Election Security
  - c. Citizen's meeting
  - d. Courthouse update
  - e. Aging events