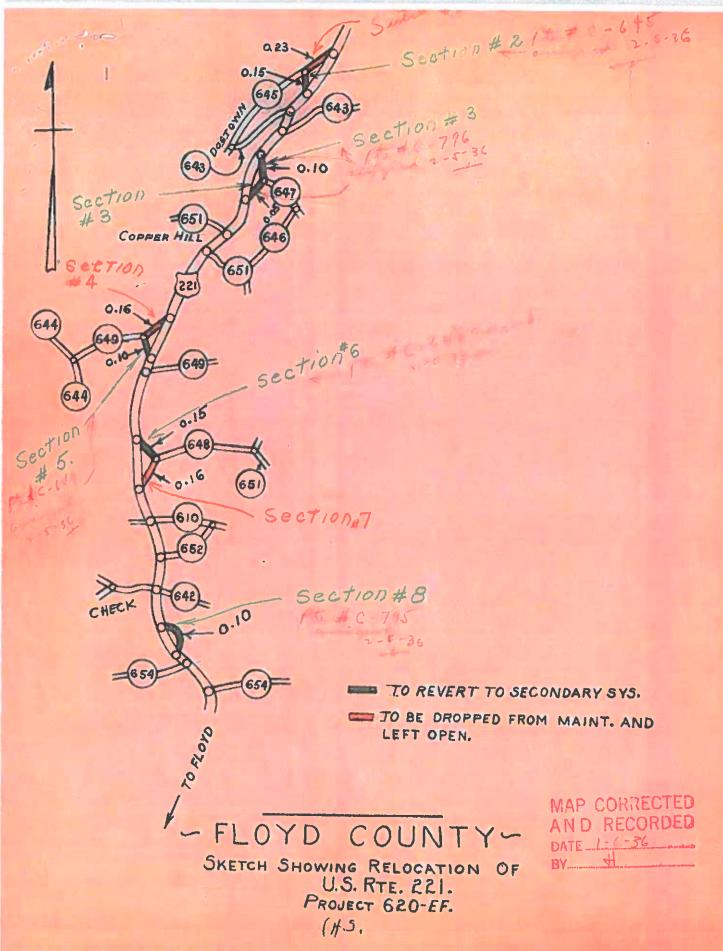

Mountain Pike located on the real property at 7360 Floyd Highway N, Copper Hill, VA 24079 as shown on a Check USGS Map (Shown on Survey)

Witness the following signatures and seals:

y (SEAL)

By (SEAL)

-Suzanne M. Huff Rc

Commonwealth of Virginia County of Floyd, to wit:

The foregoing Instrument was acknowledged before me this \_\_\_\_ Day of October, 2022 by John C. Bell and Suzanne M. Huff

My commission expires:

May 31. 2024

Notary I.D.

**Notary Public** 

RENATE URSULA CHANCELLOR
NOTARY PUBLIC
REG. #7887717
COMMONWEALTH OF VIRGINIA
MY COMMISSION EXPIRES
MAY 31,

Commonwealth of Virginia County of Floyd, to wit:

The foregoing Instrument was acknowledged before me this bay of October, 2022 by Cecil Jesse Ravan

My commission expires:

May 31, 2024 Notary I.D.

Notary Public









Recording System

COMMONWEALTH OF VIRGINIA

## DEPARTMENT OF HIGHWAYS

H. G. SMIRLEY, COMMODIONER
WADE H. MASSIC. WASHINGTON, VA.
WM. H. EAST, R. F. O. NO. S. STAUNTON, VA.
J. FRANK WYSOR, PULASSI, VA.

7.3.

RICHMOND

C. S. MULLEN, CHIEF ENGINE;
P. D. HENLEY, RIGHT OF WAY
A. B. SNEAD, PURCHARING AGE
C. J. ALLARD, AUGITOR
J. F. NALL, COMPRES.

IN REPLY PLEASE REFER TO

ROUTE NO.

PROJECT No.

FLCYD COUNTY: Changes in Primary and Secc

DEPT. OF HIGHWAYS BEC & JAN 79 1936

January 29, 1936

Mr. A. H. Bell, Assistant Engineer, Surveys and Plans.

Dear Sir:



The Highway Cormission, at their meeting on Jenuary 23, approved changes in Fricary and Socondary Systems of Floyd County, due to relocation and construction of Frimary Route 221, as shown in your letter of December 17, 1935, and att