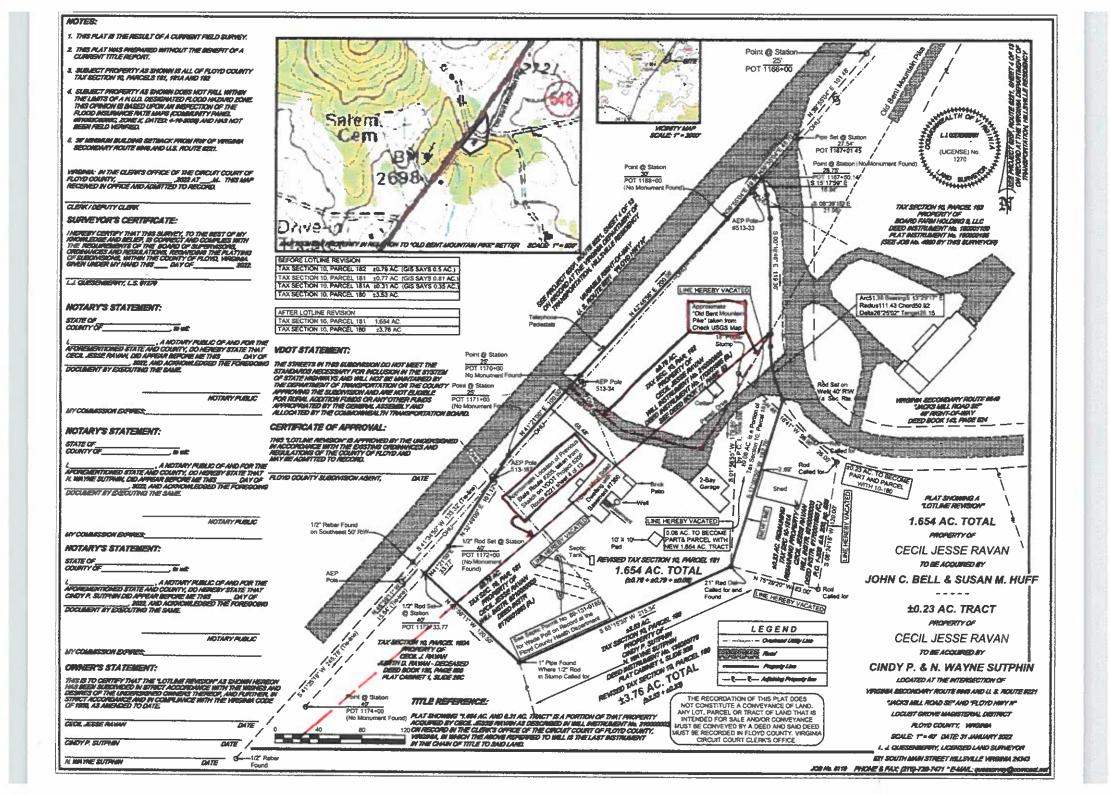

#### AGENDA BOARD OF SUPERVISORS REGULAR MEETING February 28, 2023

- 1. 6:00 p.m. Meeting called to order, Board Room, County Administration Building.
- 2. Opening Prayer.
- 3. Pledge of Allegiance.
- 4. Quorum
- 5. Approval of Agenda (Action Item)
- 6. Approval of Disbursements. (Action Item)
- 7. Approval of Minutes (Action Item)
- 8. Presentations:
  - a. Kyle Laux, Senior Vice President, Davenport Public Finance
- 9. Public Hearing 7:00 p.m. 6 Year Road Plan
  - a. David Clarke, Virginia Department of Transportation
  - b. Public Comments 6-year road plan
- 10. Public Comments
- 11. Board Time
- 12. Old Business
  - a. Opioid Resolution (Action Item)
- 13. New Business
  - a. Proclamation of March 2023 as Multiple Sclerosis Awareness and Education Month. (Action Item)
  - b. Request to abandon Section 6 of Old Bent Mountain Road. Staff asks that the Board decide whether to accept the petition and proceed to public hearing, or to reject the petition. (Action Item)
- 14. Closed Session
  - a. § 2.2-3711. A1, Discussion, consideration, or interviews of prospective candidates for employment; assignment, appointment, promotion, performance, demotion, salaries, disciplining, or resignation of specific public officers, appointees, or employees of any public body.
  - b. § 2.2-3711.A,6. Contract Selection Discussion or consideration of the investment of public funds where competition or bargaining is involved, where, if made public initially, the financial interest of the governmental unit would be adversely affected.
- 15. County Administrator's Report
  - a. CCDC update
  - b. Election Security
  - c. Citizen's meeting
  - d. Courthouse update
  - e. Aging events