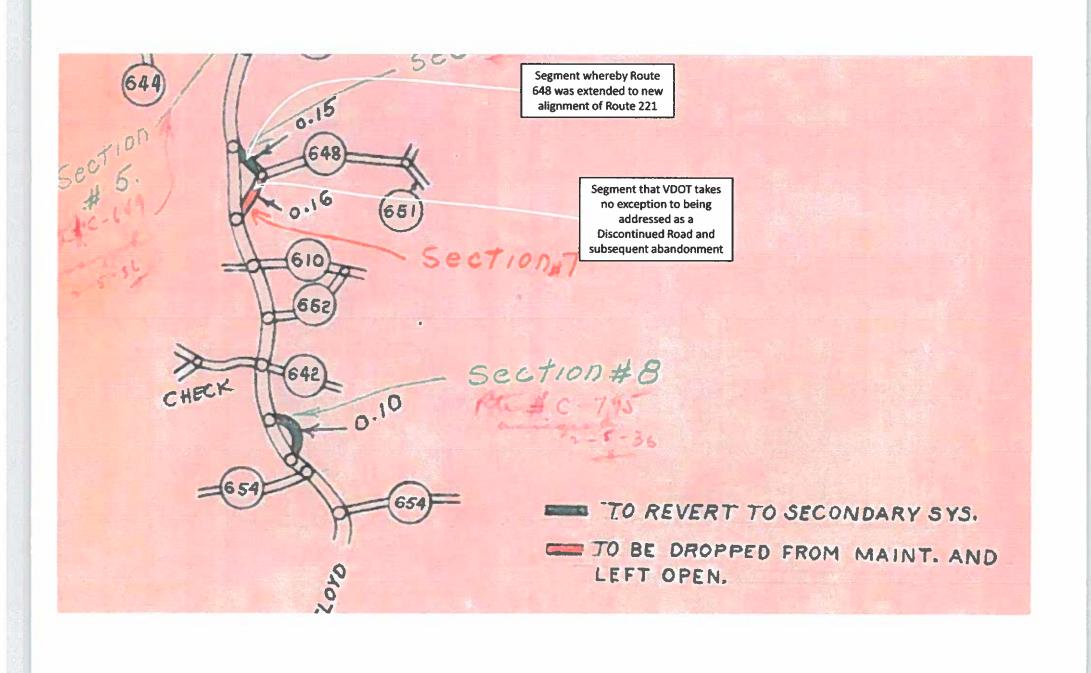

untain Pike located on the real property at 7360 Floyd Highway N, Copper Hill, VA 24079 as shown on a Check USGS Map (Shown on Survey)

Witness the following signatures and seals:

y (SEAL)

By (SEAL)

-Suzanne M. Huff Rc

Commonwealth of Virginia County of Floyd, to wit:

The foregoing Instrument was acknowledged before me this \_\_\_\_ Day of October, 2022 by John C. Bell and Suzanne M. Huff

My commission expires:

May 31. 2024

Notary I.D.

**Notary Public** 

RENATE URSULA CHANCELLOR
NOTARY PUBLIC
REG. #7887717
COMMONWEALTH OF VIRGINIA
MY COMMISSION EXPIRES
MAY 31,

Commonwealth of Virginia County of Floyd, to wit:

The foregoing Instrument was acknowledged before me this bay of October, 2022 by Cecil Jesse Ravan

My commission expires:

May 31, 2024 Notary I.D.

Notary Public









Recording System

COMMONWEALTH OF VIRGINIA

## DEPARTMENT OF HIGHWAYS

H. G. SMIRLEY, COMMODIONER
WADE H. MASSIC. WASHINGTON, VA.
WM. H. EAST, R. F. O. NO. S. STAUNTON, VA.
J. FRANK WYSOR, PULASSI, VA.

7.3.

RICHMOND

C. S. MULLEN, CHIEF ENGINE;
P. D. HENLEY, RIGHT OF WAY
A. B. SNEAD, PURCHARING AGE
C. J. ALLARD, AUGITOR
J. F. NALL, COMPRES.

IN REPLY PLEASE REFER TO

ROUTE NO.

PROJECT No.

FLCYD COUNTY: Changes in Primary and Secc

DEPT. OF HIGHWAYS BEC & JAN 79 1936

January 29, 1936

Mr. A. H. Bell, Assistant Engineer, Surveys and Plans.

Dear Sir:



The Highway Cormission, at their meeting on Jenuary 23, approved changes in Fricary and Socondary Systems of Floyd County, due to relocation and construction of Frimary Route 221, as shown in your letter of December 17, 1935, and attac