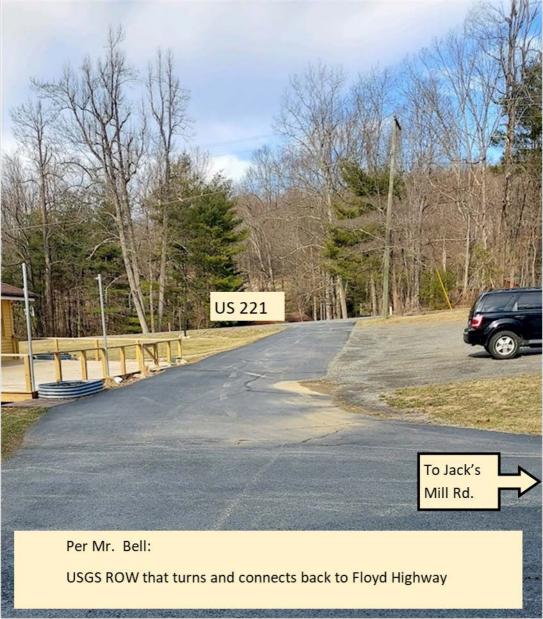

These segments run through the property we purchased at 7360 Floyd Highway N, a residential property. As part of the purchase, we had the property surveyed and the survey is also included with this letter. The survey indicated the segment of Old Bent Mountain Pike that roughly follows the loop driveway on the property (Check USGS Map) and Section #7 of the VDOT Map that runs through this property as well as properties directly to the south currently owned by Celil Jesse Rowan. We are requesting that the County officially abandon to remove both segments to remove this defect from the survey and the Title Insurance as well as to clear up any longstanding tax issues.

We have been in touch with both Alexander Chaney with VDOT and Karla Turley with Floyd County and it is our understanding that both support the petition to the Board of Supervisors to abandon the Right-of-Way for Section #7 of Old Bent Mountain Pike where is passes through 7360 Floyd Highway N, Copper Hill, VA 24079 as well as the possible alternative route of Old Bent Mountain Pike which follows the loop driveway.