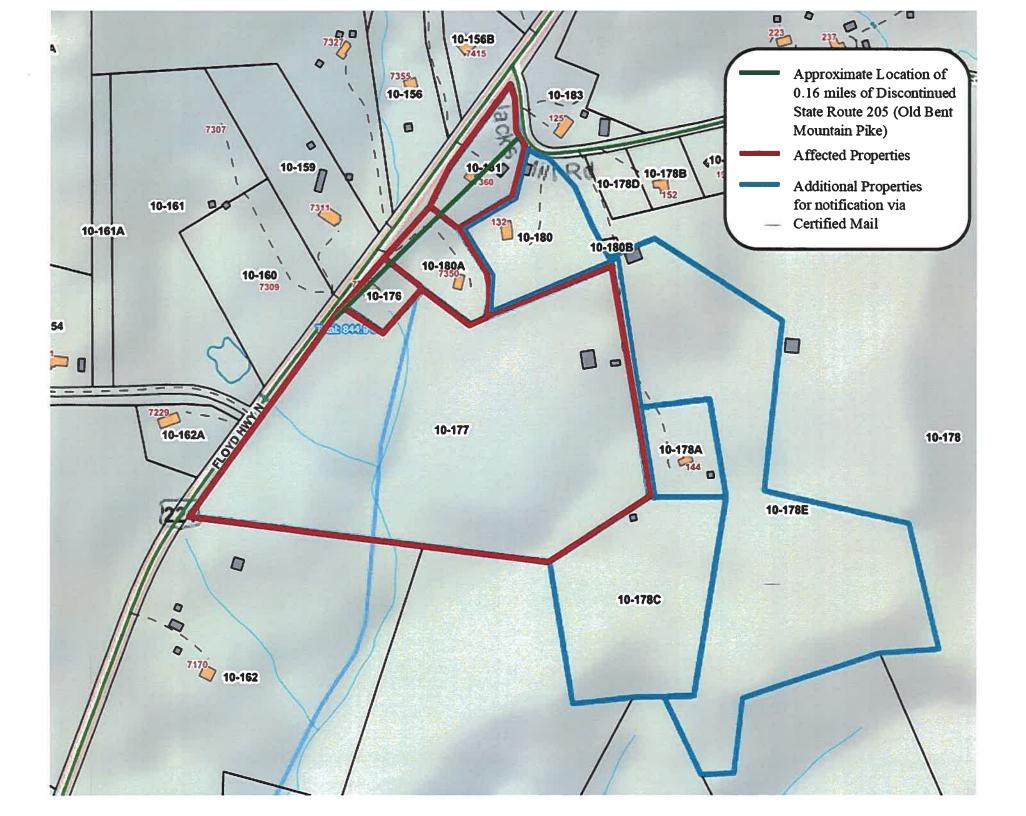

Regarding the public hearing for the request to abandon 0.16 miles of discontinued State Route 205, Old Bent Mountain Pike, please find the following enclosed:

- 1. The petition to abandon Old Bent Mountain Pike;
- 2. Pictures provided by Mr. Bell;
- 3. Maps showing the approximate location of Old Bent Mountain Pike;
- 4. Letters sent via certified mail regarding the public hearing;
- 5. The public hearing notice that was published in the April 13<sup>th</sup> and April 20<sup>th</sup> editions of the Floyd Press, as well as pictures of the posted notices along the route;
- 6. The draft Ordinance should you vote to abandon the road.

Petitioners, John C. Bell, Suzanne M. Huff, and Cecil Jesse Ravan request that Floyd County abandon Section #7 of old U.S. Route 221 formerly known as State Route #205 and formerly known as Old Bent Mountain Pike, a 0.16 mile segment located on 7360, 7350, and 7318 Floyd Highway N, Copper Hill, Virginia for which maintenance was abandoned in 1937 by VDOT as well as a possible alternate route of Old Bent Mountain Pike following the existing loop driveway at 7360 Floyd Highway N shown on a Check USGS Map (shown on Survey)

- Petitioners, John C. Bell and Suzanne M. Huff are the owners of the real property located at 7360 Floyd Highway N, Copper Hill, VA 24079. Tax Map 10-181 as indicated on the attached Survey Their contact information is Address: 367 Mountainside Trail, Copper Hill, VA 24079 Phone No: 816-305-4983 or 727-902-0453 <u>ibell@bellknott.com</u> <u>susan.huff@icloud.com</u>
- Petitioner, Cecil Jesse Ravan is the owner of Tax Map 10-180A (7350 Floyd Highway N) and Tax Map 10-176 (7318 Floyd Highway N) His contact information is: Address: 7350 Floyd Highway N, Copper Hill, VA 24079 Phone No. 540-651-6275
- Attached is a map of the area provided by the Virginia Department of Transportation showing various segments of roadway modified in 1937 when Floyd Highway was straightened and improved. Maintenance of Section #7 was discontinued by VDOT in 1937, and they have indicated that the ROW no longer serves the public convenience.
- 4. Section #7 lies on the real property at 7360 Floyd Highway N as shown on the attached Survey completed in 2022 as part of the purchase of this property as well as continuing onto Tax Map 10-180A and Tax Map 10-176 owned by Cecil Jesse Ravan before connecting to Route 221 to the south.
- 5. The survey also indicates that the existing loop driveway which lies entirely within the property at 7360 Floyd Highway N was a possible route for Old Bent Mountain Pike as indicated on a Check USGS Map found by the surveyors. This petition