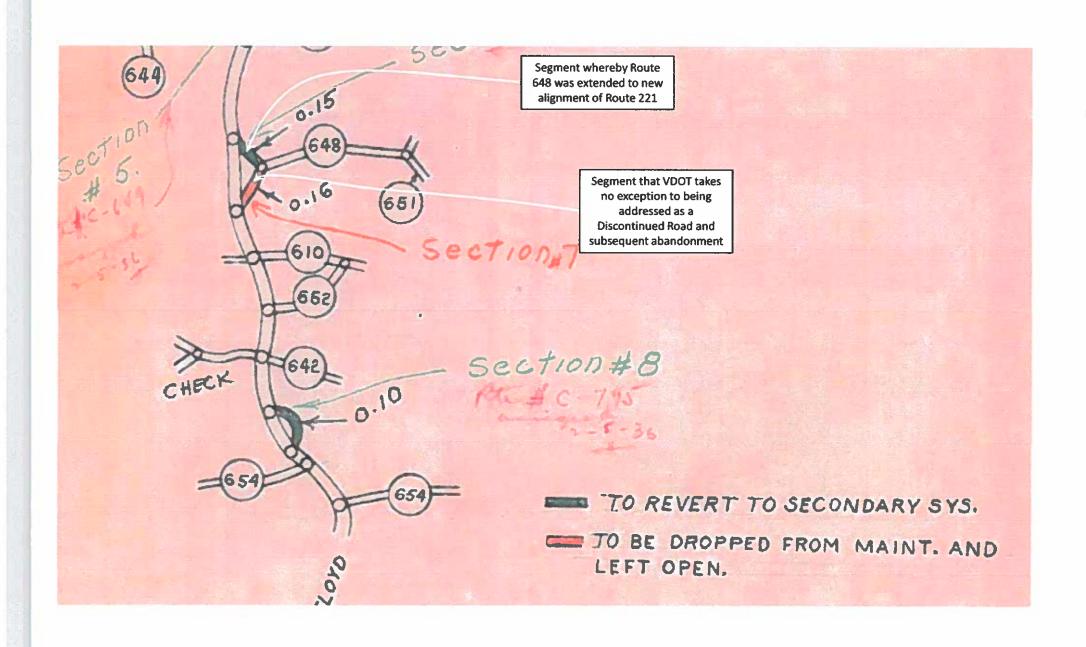

Included with this letter is a 1937 map of the area around the intersection of Route 221 (Floyd Highway) and Route 648 (Jack's Mill Road) showing that VDOT discontinued maintenance on Section #7, a .16 Mile segment running from Route 648 to Route 221.

We have been in touch with both Alexander Chaney with VDOT and Karla Turley with Floyd County and it is our understanding that both support the petition to the Board of Supervisors to abandon the Right-of-Way for Section #7 of Old Bent Mountain Pike where is passes through 7360 Floyd Highway N, Copper Hill, VA 24079 as well as the possible alternative route of Old Bent Mountain Pike which follows the loop driveway.

Petitioners, John C. Bell, Suzanne M. Huff, and Cecil Jesse Ravan request that Floyd County abandon Section #7 of old U.S. Route 221 formerly known as State Route #205 and formerly known as Old Bent Mountain Pike, a 0.16 mile segment located on 7360, 7350, and 7318 Floyd Highway N, Copper Hill, Virginia for which maintenance was abandoned in 1937 by VDOT as well as a possible alternate route of Old Bent Mountain Pike following the existing loop driveway at 7360 Floyd Highway N shown on a Check USGS Map (shown on Survey)