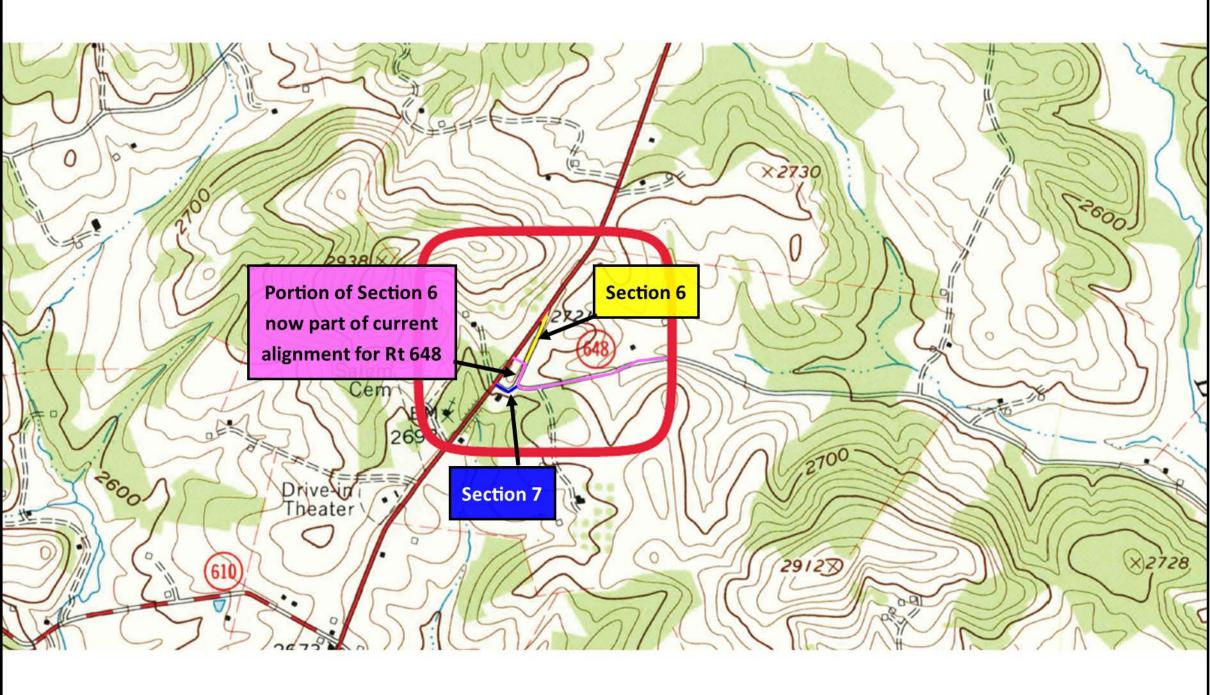

Included with this letter is a 1937 map of the area around the intersection of Route 221 (Floyd Highway) and Route 648 (Jack's Mill Road) showing that VDOT discontinued maintenance on Section #7, a .16 Mile segment running from Route 648 to Route 221.

These segments run through the property we purchased at 7360 Floyd Highway N, a residential property. As part of the purchase, we had the property surveyed and the survey is also included with this letter. The survey indicated the segment of Old Bent Mountain Pike that roughly follows the loop driveway on the property (Check USGS Map) and Section #7 of the VDOT Map that runs through this property as well as properties directly to the south currently owned by Celil Jesse Rowan. We are requesting that the County officially abandon to remove both segments to remove this defect from the survey and the Title Insurance as well as to clear up any longstanding tax issues.

Petitioners, John C. Bell, Suzanne M. Huff, and Cecil Jesse Ravan request that Floyd County abandon Section #7 of old U.S. Route 221 formerly known as State Route #205 and formerly known as Old Bent Mountain Pike, a 0.16 mile segment located on 7360, 7350, and 7318 Floyd Highway N, Copper Hill, Virginia for which maintenance was abandoned in 1937 by VDOT as well as a possible alternate route of Old Bent Mountain Pike following the existing loop driveway at 7360 Floyd Highway N shown on a Check USGS Map (shown on Survey)