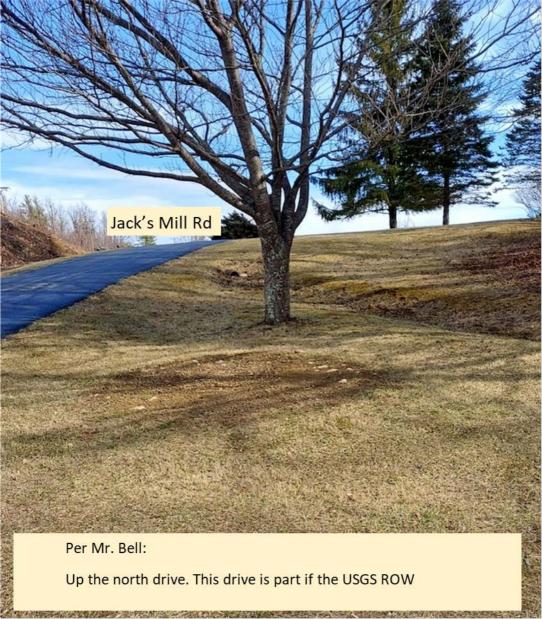

Included with this letter is a 1937 map of the area around the intersection of Route 221 (Floyd Highway) and Route 648 (Jack's Mill Road) showing that VDOT discontinued maintenance on Section #7, a .16 Mile segment running from Route 648 to Route 221.

These segments run through the property we purchased at 7360 Floyd Highway N, a residential property. As part of the purchase, we had the property surveyed and the survey is also included with this letter. The survey indicated the segment of Old Bent Mountain Pike that roughly follows the loop driveway on the property (Check USGS Map) and Section #7 of the VDOT Map that runs through this property as well as properties directly to the south currently owned by Celil Jesse Rowan. We are requesting that the County officially abandon to remove both segments to remove this defect from the survey and the Title Insurance as well as to clear up any longstanding tax issues.

We have been in touch with both Alexander Chaney with VDOT and Karla Turley with Floyd County and it is our understanding that both support the petition to the Board of Supervisors to abandon the Right-of-Way for Section #7 of Old Bent Mountain Pike where is passes through 7360 Floyd Highway N, Copper Hill, VA 24079 as well as the possible alternative route of Old Bent Mountain Pike which follows the loop driveway.