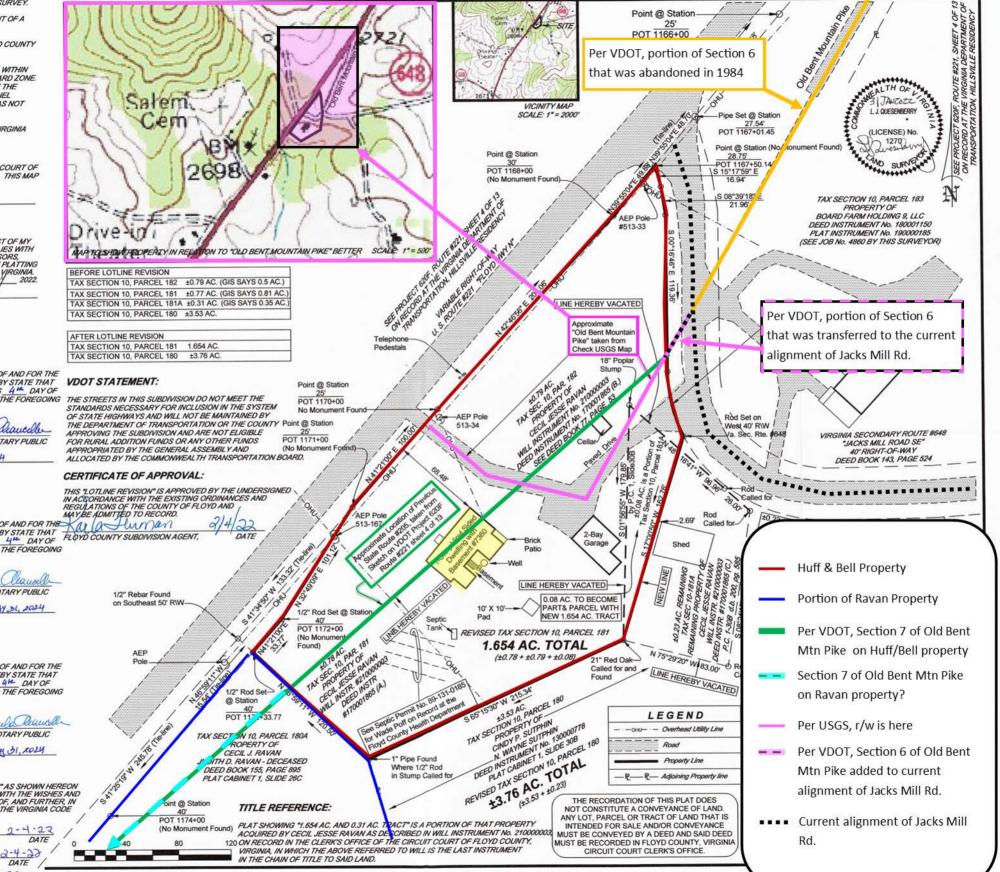

Included with this letter is a 1937 map of the area around the intersection of Route 221 (Floyd Highway) and Route 648 (Jack's Mill Road) showing that VDOT discontinued maintenance on Section #7, a .16 Mile segment running from Route 648 to Route 221.

These segments run through the property we purchased at 7360 Floyd Highway N, a residential property. As part of the purchase, we had the property surveyed and the survey is also included with this letter. The survey indicated the segment of Old Bent Mountain Pike that roughly follows the loop driveway on the property (Check USGS Map) and Section #7 of the VDOT Map that runs through this property as well as properties directly to the south currently owned by Celil Jesse Rowan. We are requesting that the County officially abandon to remove both segments to remove this defect from the survey and the Title Insurance as well as to clear up any longstanding tax issues.

We have been in touch with both Alexander Chaney with VDOT and Karla Turley with Floyd County and it is our understanding that both support the petition to the Board of Supervisors to abandon the Right-of-Way for Section #7 of Old Bent Mountain Pike where is passes through 7360 Floyd Highway N, Copper Hill, VA 24079 as well as the possible alternative route of Old Bent Mountain Pike which follows the loop driveway.

Petitioners, John C. Bell, Suzanne M. Huff, and Cecil Jesse Ravan request that Floyd County abandon Section #7 of old U.S. Route 221 formerly known as State Route #205 and formerly known as Old Bent Mountain Pike, a 0.16 mile segment located on 7360, 7350, and 7318 Floyd Highway N, Copper Hill, Virginia for which maintenance was abandoned in 1937 by VDOT as well as a possible alternate route of Old Bent Mountain Pike following the existing loop driveway at 7360 Floyd Highway N shown on a Check USGS Map (shown on Survey)