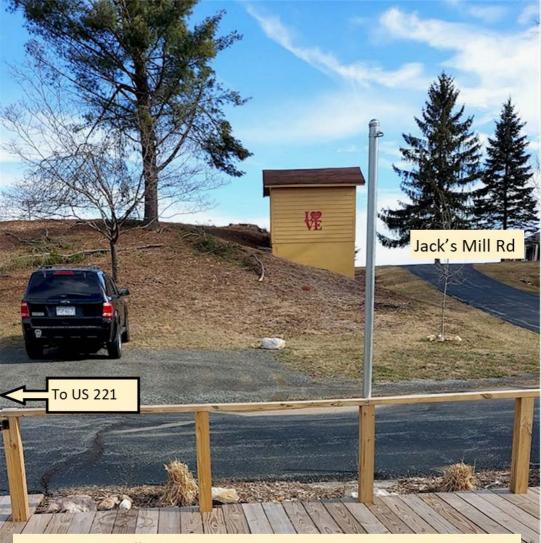

These segments run through the property we purchased at 7360 Floyd Highway N, a residential property. As part of the purchase, we had the property surveyed and the survey is also included with this letter. The survey indicated the segment of Old Bent Mountain Pike that roughly follows the loop driveway on the property (Check USGS Map) and Section #7 of the VDOT Map that runs through this property as well as properties directly to the south currently owned by Celil Jesse Rowan. We are requesting that the County officially abandon to remove both segments to remove this defect from the survey and the Title Insurance as well as to clear up any longstanding tax issues.

We have been in touch with both Alexander Chaney with VDOT and Karla Turley with Floyd County and it is our understanding that both support the petition to the Board of Supervisors to abandon the Right-of-Way for Section #7 of Old Bent Mountain Pike where is passes through 7360 Floyd Highway N, Copper Hill, VA 24079 as well as the possible alternative route of Old Bent Mountain Pike which follows the loop driveway.