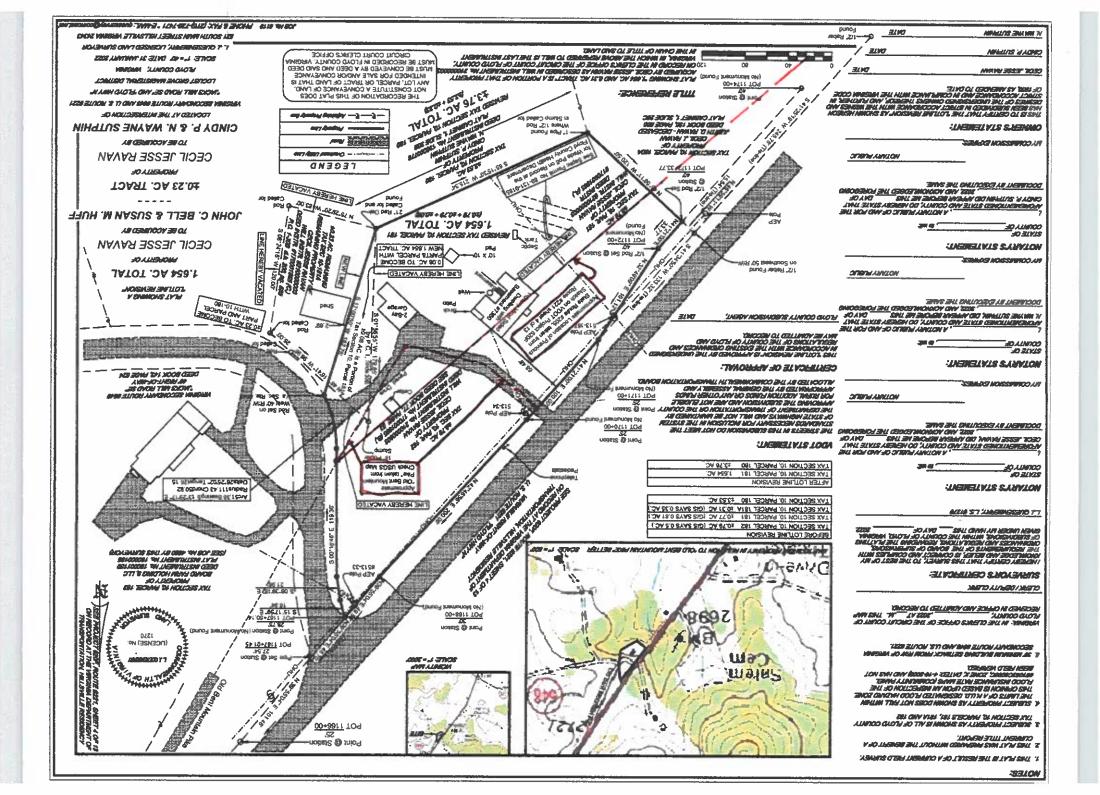

These segments run through the property we purchased at 7360 Floyd Highway N, a residential property. As part of the purchase, we had the property surveyed and the survey is also included with this letter. The survey indicated the segment of Old Bent Mountain Pike that roughly follows the loop driveway on the property (Check USGS Map) and Section #7 of the VDOT Map that runs through this property as well as properties directly to the south currently owned by Celil Jesse Rowan. We are requesting that the County officially abandon to remove both segments to remove this defect from the survey and the Title Insurance as well as to clear up any longstanding tax issues.

- Petitioners, John C. Bell and Suzanne M. Huff are the owners of the real property located at 7360 Floyd Highway N, Copper Hill, VA 24079. Tax Map 10-181 as indicated on the attached Survey Their contact information is Address: 367 Mountainside Trail, Copper Hill, VA 24079 Phone No: 816-305-4983 or 727-902-0453 <u>ibell@bellknott.com</u> <u>susan.huff@icloud.com</u>
- Petitioner, Cecil Jesse Ravan is the owner of Tax Map 10-180A (7350 Floyd Highway N) and Tax Map 10-176 (7318 Floyd Highway N) His contact information is: Address: 7350 Floyd Highway N, Copper Hill, VA 24079 Phone No. 540-651-6275
- Attached is a map of the area provided by the Virginia Department of Transportation showing various segments of roadway modified in 1937 when Floyd Highway was straightened and improved. Maintenance of Section #7 was discontinued by VDOT in 1937, and they have indicated that the ROW no longer serves the public convenience.
- 4. Section #7 lies on the real property at 7360 Floyd Highway N as shown on the attached Survey completed in 2022 as part of the purchase of this property as well as continuing onto Tax Map 10-180A and Tax Map 10-176 owned by Cecil Jesse Ravan before connecting to Route 221 to the south.
- 5. The survey also indicates that the existing loop driveway which lies entirely within the property at 7360 Floyd Highway N was a possible route for Old Bent Mountain Pike as indicated on a Check USGS Map found by the surveyors. This petition